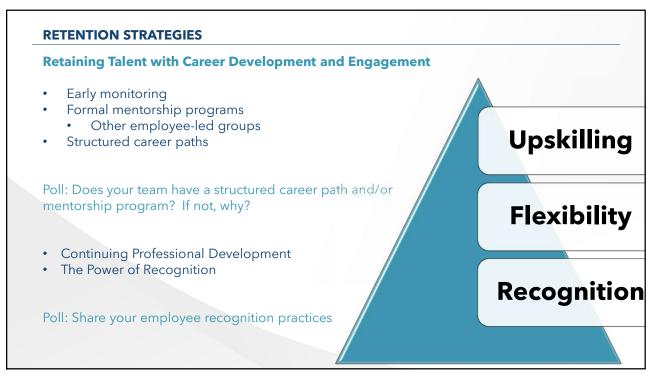

## INDUSTRY TRENDS & CHALLENGES

# **Shifting Dynamics in the CPA Hiring Market**

- Increased competition for talent
- Remote work as a top preference
- Challenges like burnout and high turnover rates

### **Staggering Statistics**

- 48% consider leaving due to lack of flexibility
- 75% more remote job listings
- 25% increase in turnover

Poll: Which hiring challenge resonates most with you and your company?





# **INTERVIEWING BEST PRACTICES**

#### **Smarter Not Harder**

- Competency and adaptability vs. strict qualifications
- Pattern interrupt flip the script
- Response to stress
- Internal alignment on process

Poll: What are some unique and effective interview questions or strategies your team has adapted?