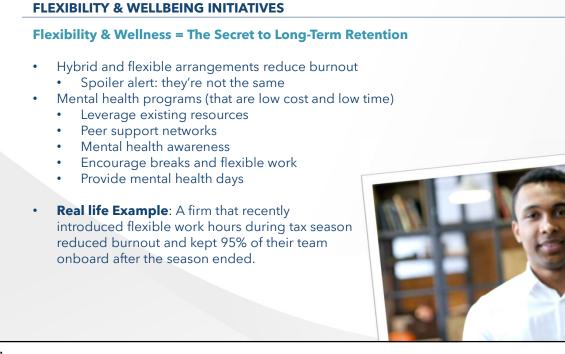

## INDUSTRY TRENDS & CHALLENGES

# **Shifting Dynamics in the CPA Hiring Market**

- Increased competition for talent
- Remote work as a top preference
- Challenges like burnout and high turnover rates

### **Staggering Statistics**

- 48% consider leaving due to lack of flexibility
- 75% more remote job listings
- 25% increase in turnover

Poll: Which hiring challenge resonates most with you and your company?





# **INTERVIEWING BEST PRACTICES**

#### **Smarter Not Harder**

- Competency and adaptability vs. strict qualifications
- Pattern interrupt flip the script
- Response to stress
- Internal alignment on process

Poll: What are some unique and effective interview questions or strategies your team has adapted?