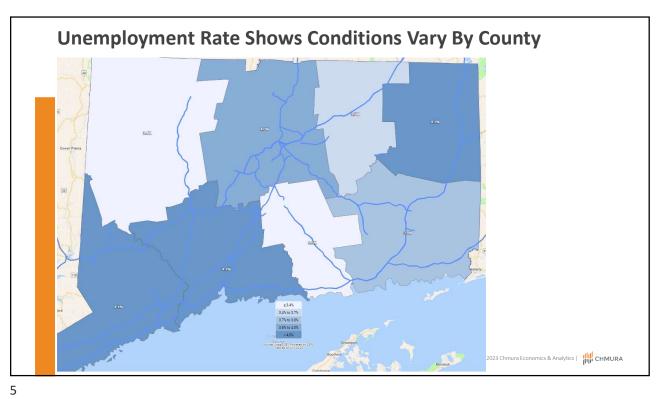

|                |                                                                          | CURRENT   |                  |      | 5-YEAR HISTORY |       |       | 1-YEAR FOR      | MECAST |           |                |                 |
|----------------|--------------------------------------------------------------------------|-----------|------------------|------|----------------|-------|-------|-----------------|--------|-----------|----------------|-----------------|
| NAICS          | Industry                                                                 | Empl      | Avg Ann<br>Wages | LQ   | Empl<br>Change | Trend | Ann % | Total<br>Demand | Exits  | Transfers | Empl<br>Growth | Ann %<br>Growth |
| 62             | Health Care and Social Assistance