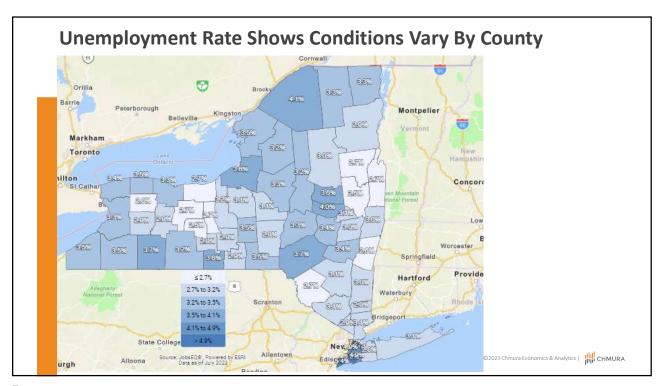

62.9% | 596             | 255    | 362       | -21            | -0.4%           |
| 21             | Mining, Quarrying, and Oil and Gas Extraction                            | 495       | \$76,406         | 0.08 | -46            | -     | -1.8% | 48              | 17     | 35        | -4             | -0.8%           |
| =              | Total - All Industries                                                   | 1,762,652 | \$79,643         | 1.00 | -19,048        |       | -0.2% | 194,926         | 84,809 | 118,066   | -7,950         | -0.5%           |
| 1. All data bi |                                                                          |           |                  |      |                |       |       |                 |        |           |                |                 |