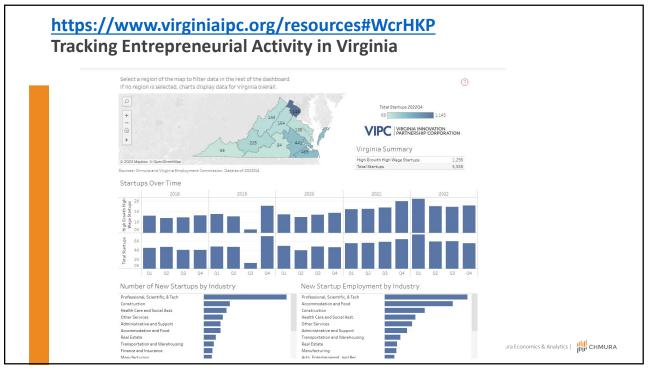

|                |                                                                          | CURRENT   |                  |      | 5-YEAR HISTORY |       |       | 1-YEAR FOR      | MECAST |           |                |                 |
|----------------|--------------------------------------------------------------------------|-----------|------------------|------|----------------|-------|-------|-----------------|--------|-----------|----------------|-----------------|
| NAICS          | Industry                                                                 | Empl      | Avg Ann<br>Wages | LQ   | Empl<br>Change | Trend | Ann % | Total<br>Demand | Exits  | Transfers | Empl<br>Growth | Ann %<br>Growth |
| 62             | Health Care and Social Assistance