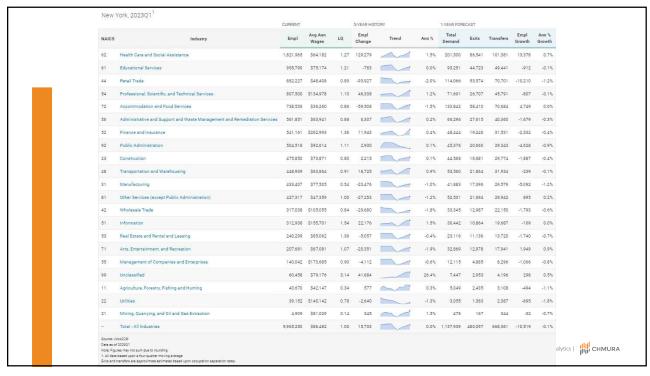

|                |                                                                          | CURRENT   |                  |      | 5-YEAR HISTORY |       |       | 1-YEAR FOR      | MECAST |           |                |                 |
|----------------|--------------------------------------------------------------------------|-----------|------------------|------|----------------|-------|-------|-----------------|--------|-----------|----------------|-----------------|
| NAICS          | Industry                                                                 | Empl      | Avg Ann<br>Wages | LQ   | Empl<br>Change | Trend | Ann % | Total<br>Demand | Exits  | Transfers | Empl<br>Growth | Ann %<br>Growth |
| 62             | Health Care and Social Assistance                                        | 302,061   | \$65,836         | 1.19 | 5,378          |       | 0.4%  | 31,657          | 14,318 | 16,773    | 565            | 0.2%            |
| 61             | Educational Services                                                     | 175,068   | \$72,864         | 1.25 | 2,087          |       | 0.2%  | 16,773          | 8,187  | 9,050     | -463           | -0.3%           |
| 44             | Retail Trade                                                             | 173,426   | \$44,261         | 0.99 | -16,156        |       | -1,8% | 21,819          | 10,518 | 13,881    | -2,580         | -1.5%           |
| 31             | Manufacturing                                                            | 160,192   | \$92,232         | 1.12 | -1,972         |       | -0.2% | 15,117          | 6,424  | 10,924    | -2,232         | -1.4%           |
| 72             | Accommodation and Food Services                                          | 133,302   | \$29,171         | 0.88 | -653           |       | -0.1% | 23,970          | 10,537 | 12,752    | 680            | 0.5%            |
| 54             | Professional, Scientific, and Technical Services                         | 116,170   | \$124,226        | 0.89 | 4,501          |       | 0.8%  | 10,298          | 3,842  | 6,587     | -131           | -0.1%           |
| 56             | Administrative and Support and Waste Management and Remediation Services | 100,522   | \$60,185         | 0.89 | 1,866          |       | 0.4%  | 11,500          | 4,934  | 7,212     | -646           | -0.6%           |
| 52             | Finance and Insurance                                                    | 99,331    | \$198,924        | 1.41 | -9,411         |       | -1.8% | 8,680           | 3,530  | 5,783     | -633           | -0.6%           |
| 23             | Construction                                                             | 84,662    | \$74,642         | 0.81 | 3,562          |       | 0.9%  | 7,565           | 2,963  | 5,289     | -687           | -0.8%           |
| 48             | Transportation and Warehousing                                           | 78,850    | \$54,653         | 0.90 | 17,010         |       | 5.0%  | 9,157           | 3,836  | 5,602     | -281           | -0.4%           |
| 81             | Other Services (except Public Administration)                            | 71,202    | \$41,968         | 0.94 | -13,371        |       | -3.4% | 8,607           | 3,612  | 4,985     | 10             | 0.0%            |
| 42             | Wholesale Trade                                                          | 61,901    | \$118,322        | 0.93 | -1,619         |       | -0.5% | 6,310           | 2,533  | 4,320     | -542           | -0.9%           |
| 92             | Public Administration                                                    | 55,144    | \$86,857         | 0.68 | -412           |       | -0.1% | 4,690           | 2,254  | 3,202     | -765           | -1,4%           |
| 71             | Arts, Entertainment, and Recreation                                      | 38,222    | \$38,960         | 1.11 | -11,282        |       | -5.0% | 5,800           | 2,383  | 3,294     | 123            | 0.3%            |
| 51             | Information                                                              | 35,151    | \$132,678        | 0.98 | -851           |       | -0.5% | 3,478           | 1,221  | 2,213     | 44             | 0.1%            |
| 55             | Management of Companies and Enterprises                                  | 30,978    | \$174,725        | 1.13 | -1,877         |       | -1.2% | 2,674           | 1,080  | 1,835     | -242           | -0.8%           |
| 53             | Real Estate and Rental and Leasing                                       | 26,162    | \$78,468         | 0.84 | -203           |       | -0.2% | 2,440           | 1,211  | 1,492     | -264           | -1.0%           |
| 113            | Agriculture, Forestry, Fishing and Hunting                               | 7,607     | \$38,150         | 0.33 | 46             | ~     | 0.1%  | 892             | 424    | 542       | -74            | -1.0%           |
| 22             | Utilities                                                                | 6,972     | \$129,481        | 0.78 | -424           |       | -1.2% | 521             | 242    | 425       | -146           | -2.1%           |
| 99             | Unclassified                                                             | 5,234     | \$123,506        | 1.54 | 4,778          |       | 62.9% | 596             | 255    | 362       | -21            | -0.4%           |
| 21             | Mining, Quarrying, and Oil and Gas Extraction                            | 495       | \$76,406         | 0.08 | -46            | -     | -1.8% | 48              | 17     | 35        | -4             | -0.8%           |
| =              | Total - All Industries                                                   | 1,762,652 | \$79,643         | 1.00 | -19,048        |       | -0.2% | 194,926         | 84,809 | 118,066   | -7,950         | -0.5%           |
| 1. All data bi |                                                                          |           |                  |      |                |       |       |                 |        |           |                |                 |