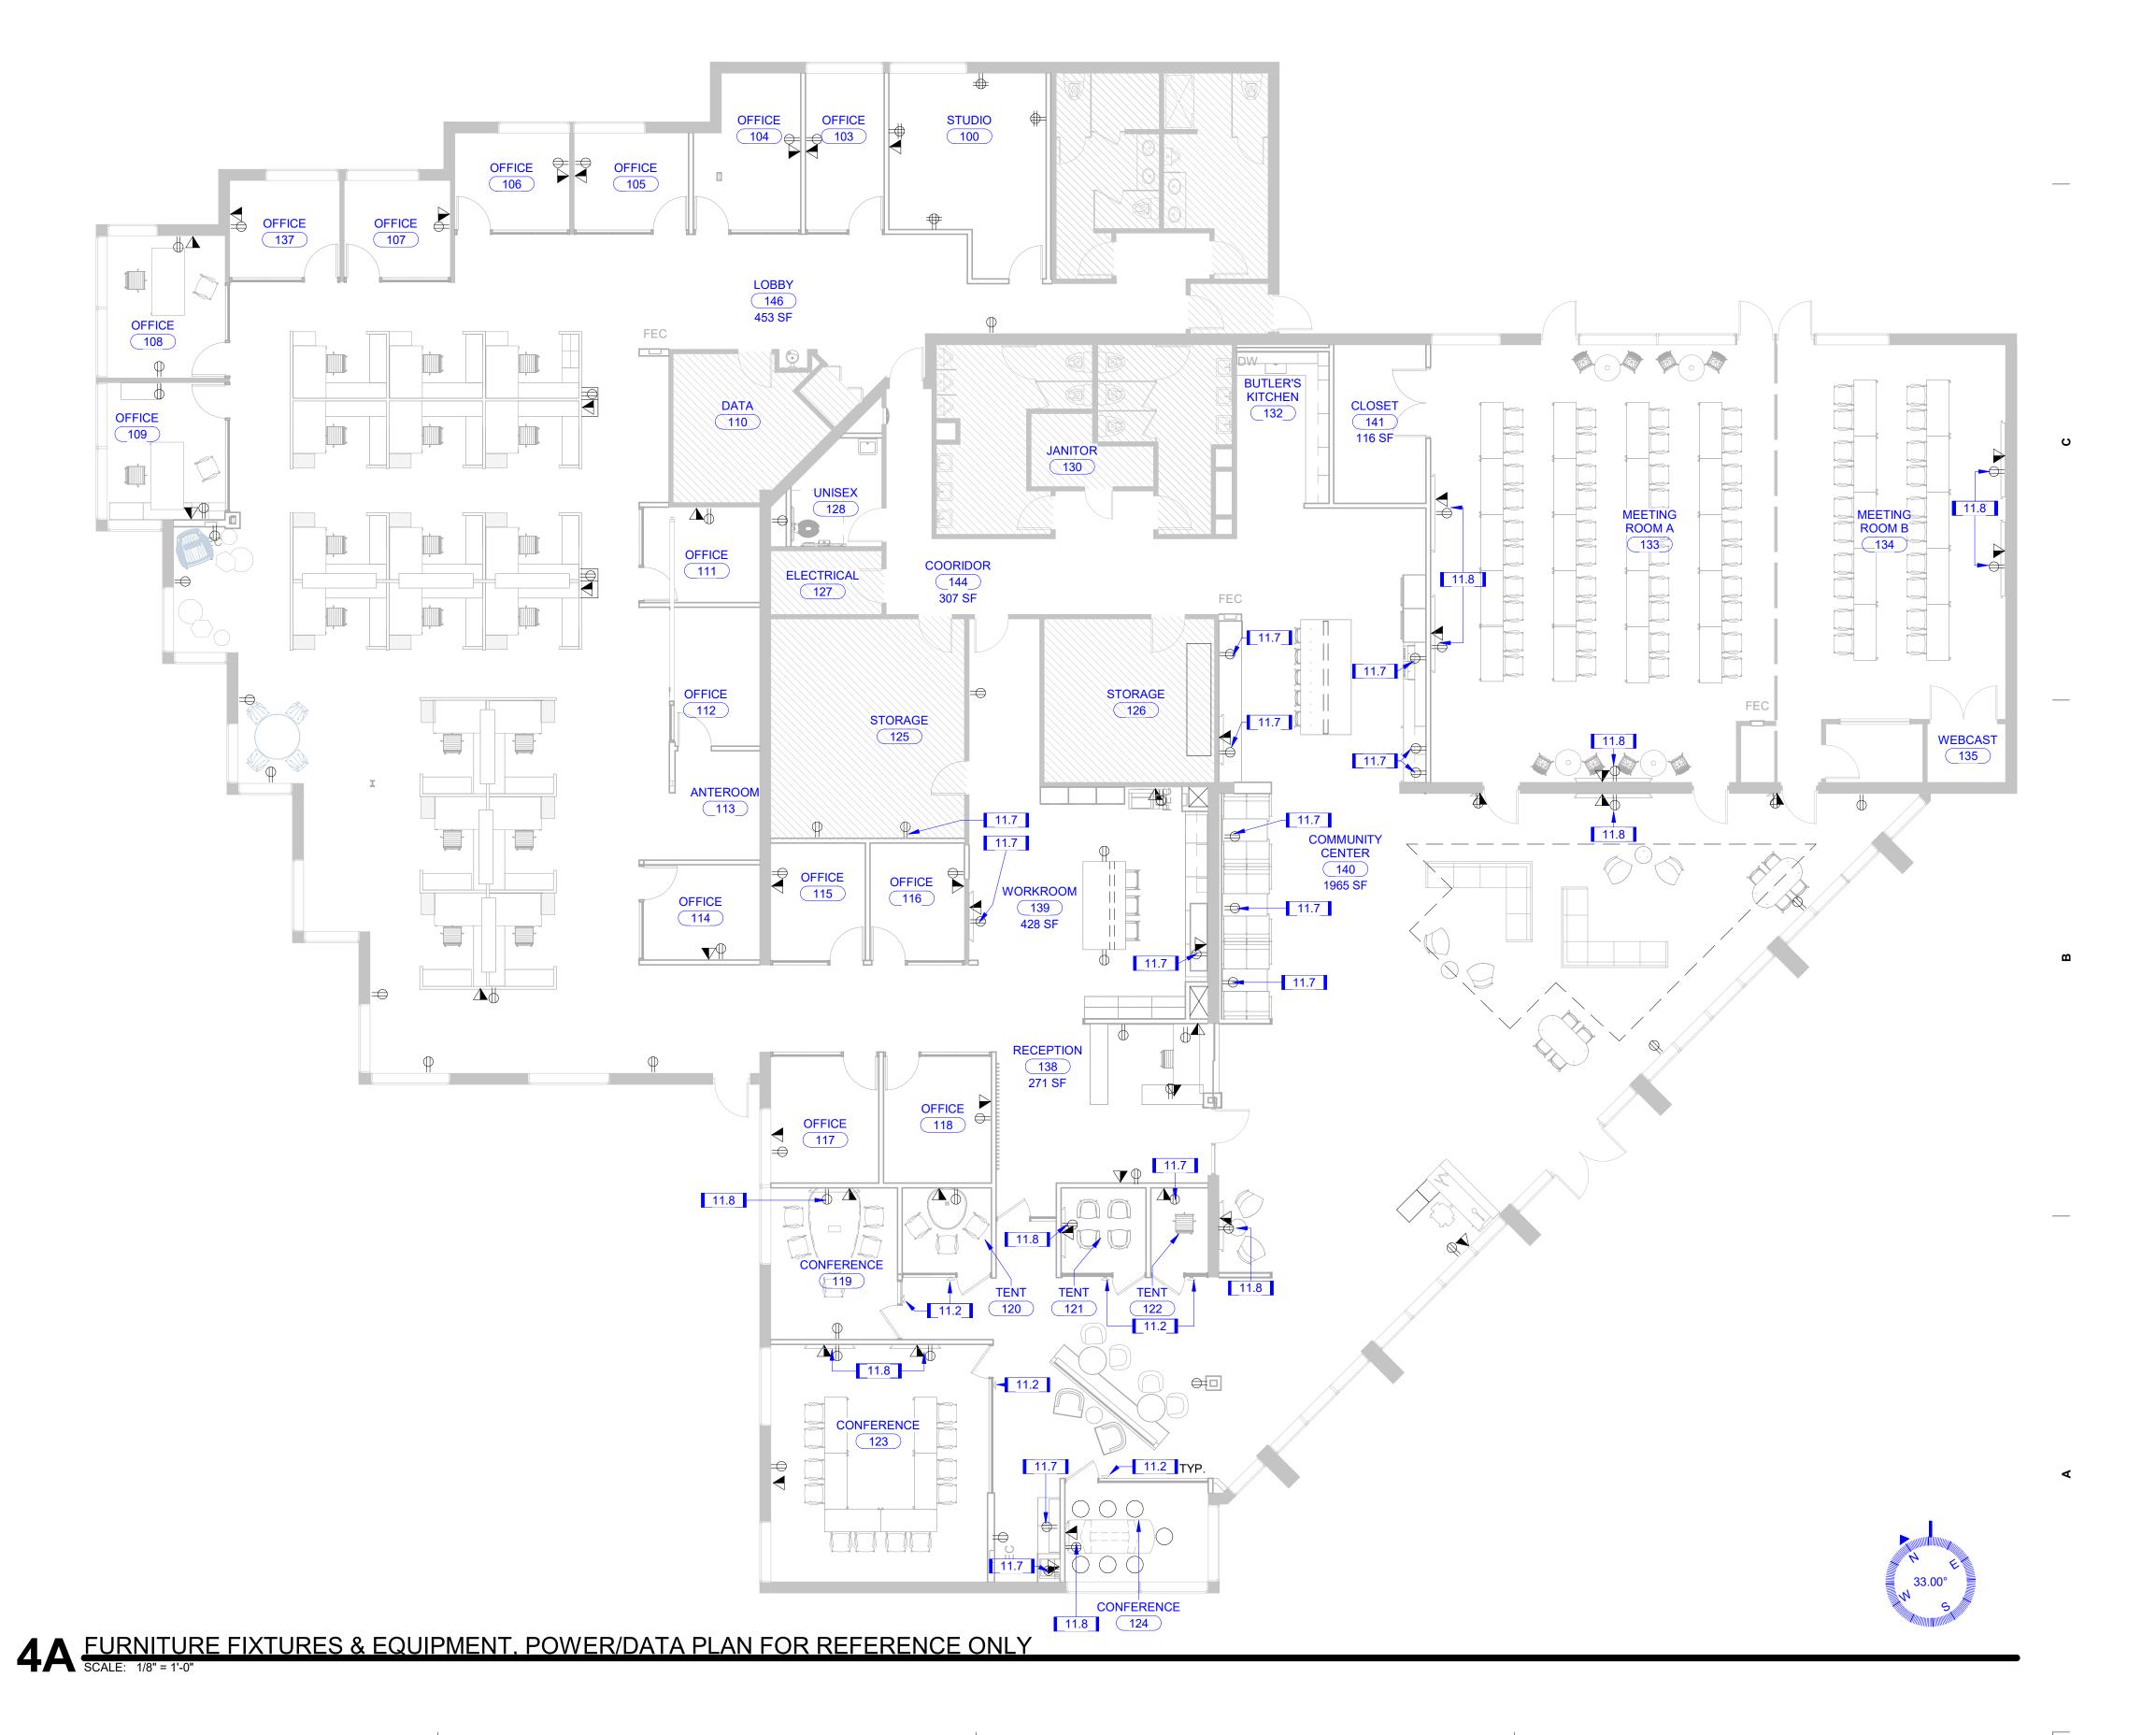

## SCHEDULE - APPLIANCES

| MARK   | DESCRIPTION           | MANUFACTURER | MODEL               | TYPE      | COUNT | ASSEMBLY CODE   |
|--------|-----------------------|--------------|---------------------|-----------|-------|-----------------|
| APPL-1 | REFRIGERATOR          | FRIGIDAIRE   | FGHG2368TF          | STAINLESS | 2     | GC PROVIDED     |
| APPL-2 | COFFEE                | BUNN         | CWTT35-3,PF         | BLACK     | 3     | TENANT PROVIDED |
| APPL-3 | DISHWASHER            | FRIGIDAIRE   | FFBD242OUS          | STAINLESS | 1     | GC PROVIDED     |
| APPL-4 | WATER DISPENSER + ICE | FOLLETT      | 7CI100A-IW-NF-ST-00 | STAINLESS | 2     | TENANT PROVIDED |
| APPL-5 | MICROWAVE             | FRIGIDAIRE   | FFCM1155US          | STAINLESS | 2     | GC PROVIDED     |

## **PVD LEGEND**

- BPI (BASE POWER INFEED) HARDWIRE FOR SYSTEM FURNITURE
  - MFD MULTI FUNCTION DEVICE (COPIER+) TENANT-PROVIDED EQUIPMENT
- MONITOR VERIFY W/ OWNER FOR FINAL PLACEMENT (PROVIDE BLOCKING)

  J WALL JUNCTION BOX

## POWER/ VOICE & DATA PLAN NOTES

- ALL NEW & EXIST P/V/D OUTLETS TO HAVE BLACK DEVICE W/ STAINLESS STL COVERPLATE (TYP).
- ALL OUTLETS SHOWN ON PLAN ARE NEW UON. USE EXISTING IN LIEU OF PROVIDING NEW IF IN CLOSE PROXIMITY (± 18"), UNLESS AN EXACT DIMENSION IS PROVIDED, TYP.
- 3. GC TO COORDINATE WITH TENANT'S FURNITURE VENDOR FOR EXACT LOCATIONS OF SYSTEMS FURNITURE BASE-POWER-IN FEEDS. ELECTRICAL SUBCONTRACTOR TO PROVIDE FINAL HARDWIRE CONNECTION AFTER FURNITURE HAS BEEN INSTALLED.
- 4. GC TO VERIFY EXACT LOCATION OF FLOOR OUTLETS WITH FURNITURE VENDOR PRIOR COMMENCE ANY FLOOR CORING.
- 5. FOR WALL MOUNTED TV MONITORS VERIFY EXACT LOCATION OF ELEC/DATA OUTLETS WITH TENANT AV VENDOR.
- 6. COORDINATE W/ TENANT POWER/VOICE/DATA REQUIREMENTS IN SERVER ROOM. SERVER REMAINING AS-IS AND OPERATIONAL THROUGHOUT CONSTRUCTION.

#### KEYNOTES

- 11.2 ROOM RESERVATION HARDWARE. POWER DATA RUNS THROUGH VERTICAL STOREFRONT MULLION. COORDINATE WITH AV VENDOR. TYPICAL MOUNTING HEIGHT IS 3'-9.5" ON CENTER.
- 11.7 STANDARD MTG. HEIGHT OF POWER/DATA ABOVE COUNTER TO BE 37" A.F.F.
  11.8 MTG. HEIGHT OF POWER/DATA TO BE 60" A.F.F.